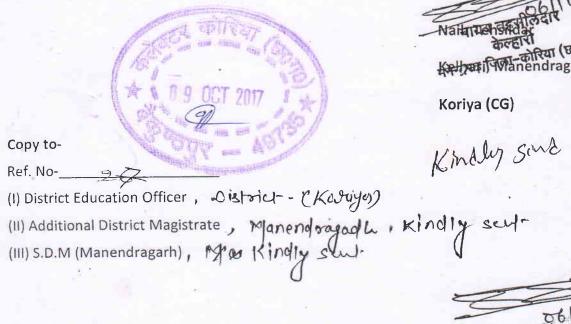

## न्यायालय नायब तहसीलदार केल्हारी, मनेद्रगढ़, जिला कोरिया (छ.ग)

क्र/26 / वाचक / 2017-18

दिनांक- 6-10-01)

To, The Collector

Distt. Koriya (Baikunthpur) {C.G}

Subject-Land Certificate of DAV Mukhyamantri Public School, Kachhoud, Koriya (CG)

You are requested to kindly do the needful and oblige.

Kallyani Wanendragarh

Koriya (CG)